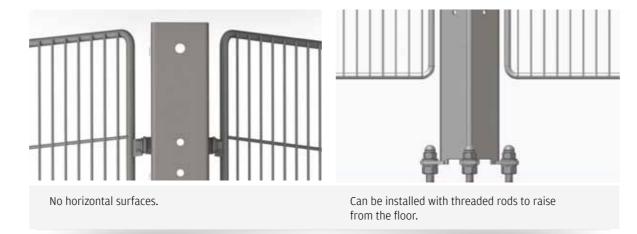

The welded mesh panels with a thread wire frame and the open V- and U-shaped posts ensures effective and hygienic cleaning. All fixings are flanged bolts and spacers and the posts can be assembled with threaded rods to raise from the floor. High-Line system is easy to install and can be adapted in height and length according to your needs and wishes.