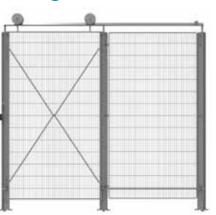

|
| F      | Post height | 2000            |
| G      | Clearance   | 130             |
| J      | Type: MESH  | 135-20          |
|        | Type: WIRE  | Ø3 mm and Ø4 mm |

2500 and 2700 mm available on request.

#### Competition line

#### SYSTEM HEIGHT 2000 MM

| Letter | Description | Dim. in mm      |
|--------|-------------|-----------------|
| Α      | Door module | 1085            |
| В      | Door width  | 1000            |
| C      | Module      | 2000/1000       |
| D      | Mesh width  | 1923/923        |
| E      | Mesh height | 1870            |
| F      | Post height | 2000            |
| G      | Clearance   | 130             |
|        | Type: MESH  | 135-20          |
|        | Type: WIRE  | Ø3 mm and Ø4 mm |

2400 mm available on request.



#### Sliding doors





### Hinged doors