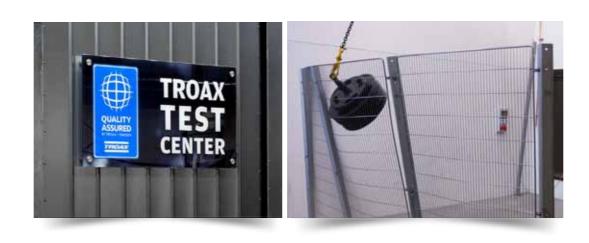

Today's modern industry with advanced processes generates significant demands on safety. All machine guard systems from Troax are tested in our own Test Center and the High-Line and Competition Line systems are tested with a 100 kg weight hitting the guard from the inside with a speed of 20 km/h, equivalent to an impact of 1600 joules. Watch the impact test video, download the test reports and read more about our machine guard systems at www.troax.com.