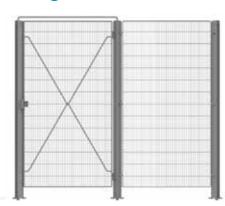

st height | 2000            |
| G      | Clearance   | 130             |
| J      | Type: MESH  | 135-20          |
|        | Type: WIRE  | Ø3 mm and Ø4 mm |

2500 and 2700 mm available on request.

#### Competition line

#### SYSTEM HEIGHT 2000 MM

| Letter | Description | Dim. in mm      |
|--------|-------------|-----------------|
| Α      | Door module | 1085            |
| В      | Door width  | 1000            |
| C      | Module      | 2000/1000       |
| D      | Mesh width  | 1923/923        |
| E      | Mesh height | 1870            |
| F      | Post height | 2000            |
| G      | Clearance   | 130             |
|        | Type: MESH  | 135-20          |
|        | Type: WIRE  | Ø3 mm and Ø4 mm |

2400 mm available on request.



#### Sliding doors





### Hinged doors