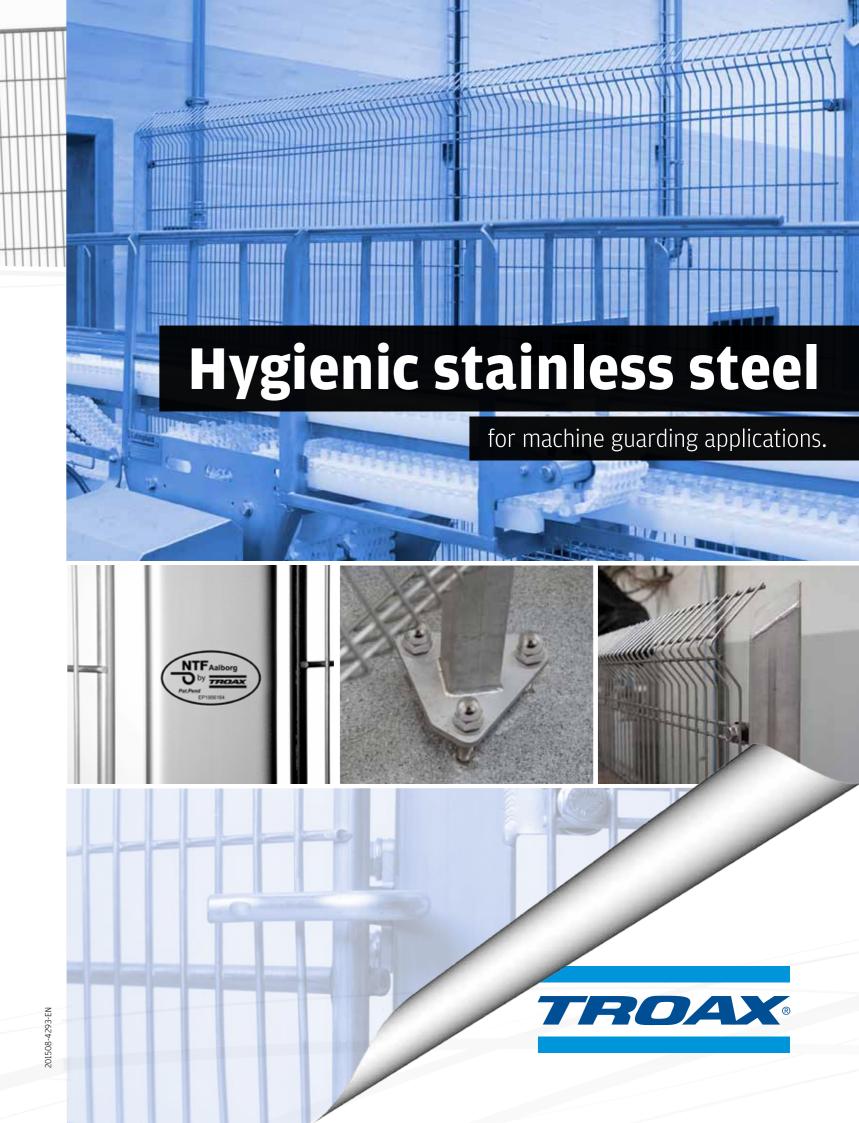

## High line

High-Line system is a modular machine guarding engineered for the food and pharmaceutical industry where there are stringent requirements for hygiene, ease of cleaning and safety. The system is entirely constructed in stainless steel AISI 304, and can be supplied as acid-resistant AISI 316 upon request.

The welded mesh panels with a thread wire frame and the open V- and U-shaped posts ensures effective and hygienic cleaning. All fixings are flanged bolts and spacers and the posts can be assembled with threaded rods to raise from the floor. High-Line system is easy to install and can be adapted in height and length according to your needs and wishes.

## Competition line

Competition-Line is a modular machine guarding system engineered for the food industry that satisfies the requirements for hygiene, ease of cleaning and safety. Competition-Line is a complete stainless steel system available in AISI 304, and acid-resistant AISI 316 upon request.