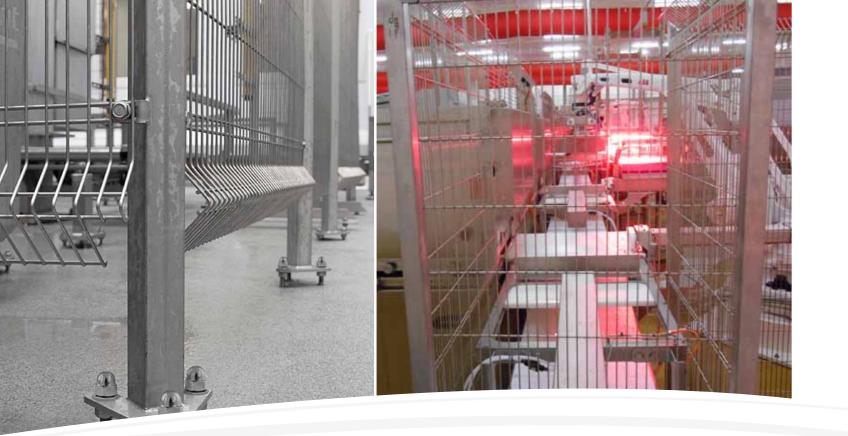

## High line

High-Line system is a modular machine guarding engineered for the food and pharmaceutical industry where there are stringent requirements for hygiene, ease of cleaning and safety. The system is entirely constructed in stainless steel AISI 304, and can be supplied as acid-resistant AISI 316 upon request.

The welded mesh panels with a thread wire frame and the open V- and U-shaped posts ensures effective and hygienic cleaning. All fixings are flanged bolts and spacers and the posts can be assembled with threaded rods to raise from the floor. High-Line system is easy to install and can be adapted in height and length according to your needs and wishes.

## Competition line

Competition-Line is a modular machine guarding system engineered for the food industry that satisfies the requirements for hygiene, ease of cleaning and safety. Competition-Line is a complete stainless steel system available in AISI 304, and acid-resistant AISI 316 upon request.