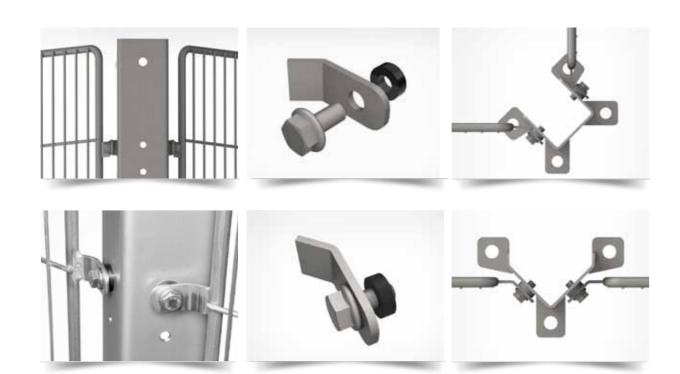

The welded mesh panels with a thread wire frame and the open V- and U-shaped posts ensures effective and hygienic cleaning. All fixings are flanged bolts and spacers and the posts can be assembled with threaded rods to raise from the floor. High-Line system is easy to install and can be adapted in height and length according to your needs and wishes.