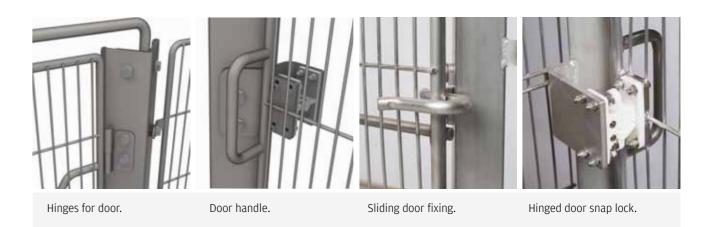

The welded mesh panels with a thread wire frame and the open V- and U-shaped posts ensures effective and hygienic cleaning. All fixings are flanged bolts and spacers and the posts can be assembled with threaded rods to raise from the floor. High-Line system is easy to install and can be adapted in height and length according to your needs and wishes.

#### Sliding doors

### Hinged doors