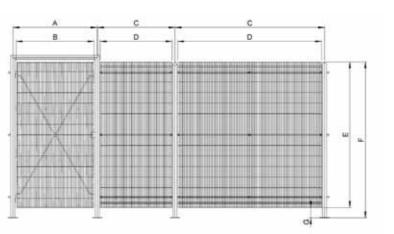

#### SYSTEM HEIGHT 2000 MM

| Letter | Description | Dim. in mm      |
|--------|-------------|-----------------|
| А      | Door module | 1106            |
| В      | Door width  | 1000            |
| C      | Module      | 1106/706/406    |
| D      | Mesh width  | 1000/600/300    |
| F      | Mesh height | 1870            |
| F      | Post height | 2000            |
| G      | Clearance   | 130             |
| J      | Type: MESH  | 135-20          |
|        | Type: WIRE  | Ø3 mm and Ø4 mm |

2500 and 2700 mm available on request.