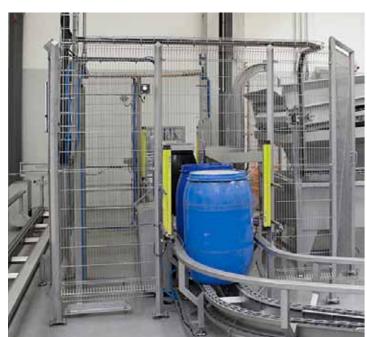

## High line

High-Line system is a modular machine guarding engineered for the food and pharmaceutical industry where there are stringent requirements for hygiene, ease of cleaning and safety. The system is entirely constructed in stainless steel AISI 304, and can be supplied as acid-resistant AISI 316 upon request.

The welded mesh panels with a thread wire frame and the open V- and U-shaped posts ensures effective and hygienic cleaning. All fixings are flanged bolts and spacers and the posts can be assembled with threaded rods to raise from the floor. High-Line system is easy to install and can be adapted in height and length according to your needs and wishes.