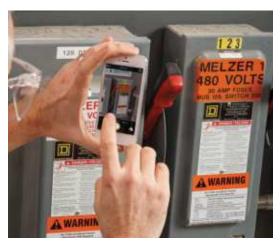

The **Lockout/Tagout Module** focuses on creating and maintaining a safe working environment with tools to help lock out hazardous energy sources. By accessing this module users can:

- Manage Lockout/Tagout programmes to perform maintenance on machinery.
- Create visually instructive safety procedures, tags, and energy source labels for printing.
- Meet regulatory requirements and industry standards on lockout of hazardous energy sources.
- Free mobile app for iOS or Android, mobile phones and tablets.