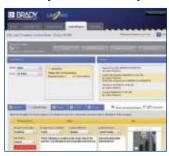

## Discover the LINK360<sup>™</sup> Software Solution Advantage

Link360<sup>™</sup> Software is the first software to give you a complete view of the activities associated with creating, reviewing and updating visual information.

Available in desktop or cloud versions, this software provides an easy way to keep your safety procedures accurate, compliant and sustainable – both in your facility and across multiple locations.

#### Discover the LINK360<sup>™</sup> Software Modules:

Pre-defined templates and the ability to easily add users from any site in your company, create a comprehensive yet easy to use solution to manage your Lockout/Tagout, Reliability and Confined Space activities.