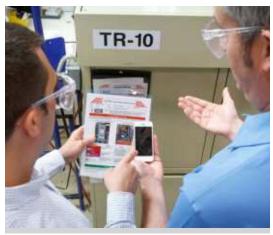

The **Lockout/Tagout Module** focuses on creating and maintaining a safe working environment with tools to help lock out hazardous energy sources. By accessing this module users can:

- Manage Lockout/Tagout programmes to perform maintenance on machinery.
- Create visually instructive safety procedures, tags, and energy source labels for printing.
- Meet regulatory requirements and industry standards on lockout of hazardous energy sources.
- Free mobile app for iOS or Android, mobile phones and tablets.

The **Reliability Module** provides tools to streamline regular equipment checks. By accessing this module users can:

- Manage the creation of visually instructive maintenance procedures that assist operators, engineers, and technicians in maintaining machine equipment performance levels.
- Control access to who may view, edit, and create templates and procedures.
- Free mobile app for iOS or Android, mobile phones and tablets.