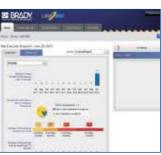

LINK360 cloud-based answers the most pressing visual information needs. Faced with the task of handling visual information across multiple locations, companies need a way to take the management of equipment visuals to the next level by closing the loop on scalability and sustainability.

The **Confined Spaces Module** allows users to compile assessments, create permits, and track history for confined space permitting.

- Identify confined space hazards and classify a space as a 'permit required' confined space.
- Entrants are able to fill out permission requests online for approval.
- Permission history is logged for future audits and reporting.