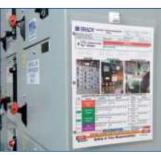

The **Lockout/Tagout Module** focuses on creating and maintaining a safe working environment with tools to help lock out hazardous energy sources. By accessing this module users can:

- Manage Lockout/Tagout programmes to perform maintenance on machinery.
- Create visually instructive safety procedures, tags, and energy source labels for printing.
- Meet regulatory requirements and industry standards on lockout of hazardous energy sources.
- Free mobile app for iOS or Android, mobile phones and tablets.

- Plant needs and equipment requirements evaluation
- Machine-specific, visually instructive procedure creation
- Maintaining the programme in-house with Link360